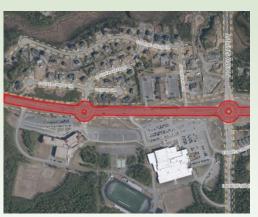

#### Bogard/Seldon

Matanuska Susitna Borough Division of Planning



NOV. 6, 2024



#### **Bogard Seldon Corridor**

- Important east-west alternative to the Palmer-Wasilla Highway and Parks Highway
- Population growth and land development have significantly increased traffic on the Bogard/Seldon Corridor
- Currently functions as an arterial road which has resulted in congestion and safety concerns

#### Why develop an Access Management Plan?

- Identify ways to reduce crashes and improve traffic flow making it safer and easier to use the corridor
- MSB & DOT&PF are developing several projects in the corridor:
  - Bogard Road Safety and Capacity Improvements
  - Seldon Road Reconstruction: Wasilla-Fishhook Road to Lucille Street
  - HSIP: Bogard Road at Engstrom Road/Green Forest Drive