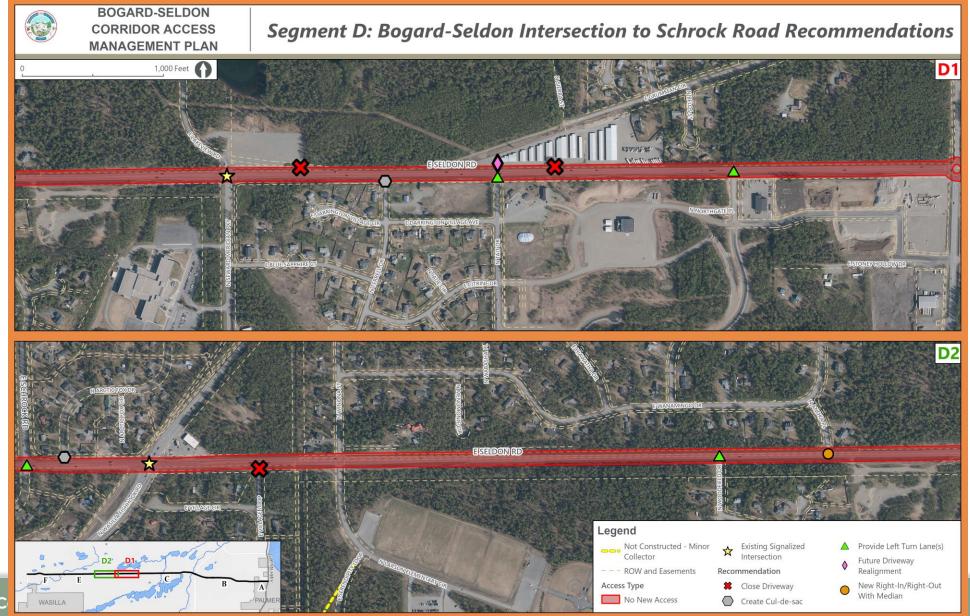

provements
  - Seldon Road Reconstruction: Wasilla-Fishhook Road to Lucille Street
  - HSIP: Bogard Road at Engstrom Road/Green Forest Drive

## **Potential Strategies**

Close existing roads with cul-de-sac



**Re-align Intersection** 



### **Potential Strategies**

Non-traversable medians



Frontage Road



#### **Other Strategies**

- Other Strategies include:
  - Intersection and driveway spacing
  - Driveway management
    - Limiting the number of new driveways
    - Consolidating existing driveways
  - ROW Acquisition/Donation
  - Future intersection control

### **Bogard-Seldon CAMP**



#### Bogard-Seldon CAMP – Segment A



#### Bogard-Seldon CAMP – Segment B



### Bogard-Seldon CAMP – Segment C1



#### Bogard-Seldon CAMP – Segment C2



#### Bogard-Seldon CAMP – Segment D



## Bogard-Seldon CAMP – Segment E



### Bogard-Seldon CAMP – Segment F



#### **Upcoming Activities**

#### **Upcoming Presentations**

- North Lakes Community Council
- Gateway Community Council
- Mat-Su Valley Planning Technical Committee
- Planning Commission & MSB Assembly

#### **Public Open House**

- November 6, 2024 5:30-7:30PM
- Matsu-Career & Technical High School

#### **Project Website**

bogardseldonaccess.matsugov.us (going LIVE on 10/9/24)

### Questions — Contact



#### Julie Spackman

**MSB Long Range Planner** 

907.861.7815

julie.spackman@matsugov.us

# Thank you