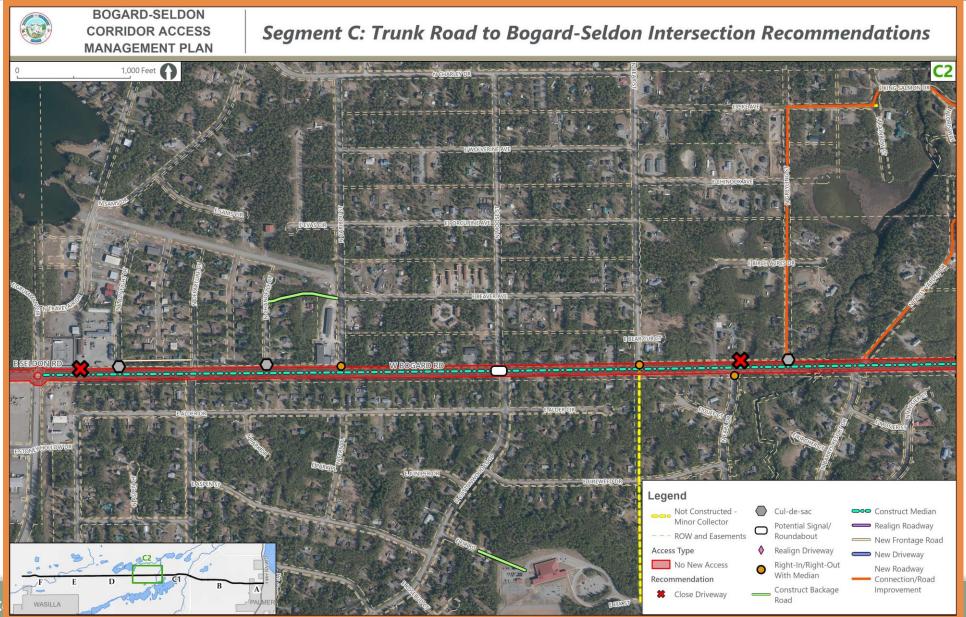

- Bogard Road Safety and Capacity Improvements
  - Seldon Road Reconstruction: Wasilla-Fishhook Road to Lucille Street
  - HSIP: Bogard Road at Engstrom Road/Green Forest Drive

## **Potential Strategies**

Close existing roads with cul-de-sac



**Re-align Intersection** 



### **Potential Strategies**

Non-traversable medians



Frontage Road



#### **Other Strategies**

- Other Strategies include:
  - Intersection and driveway spacing
  - Driveway management
    - Limiting the number of new driveways
    - Consolidating existing driveways
  - ROW Acquisition/Donation
  - Future intersection control

### **Bogard-Seldon CAMP**



#### Bogard-Seldon CAMP – Segment A



#### Bogard-Seldon CAMP – Segment B



### Bogard-Seldon CAMP – Segment C1



#### Bogard-Seldon CAMP – Segment C2



#### Bogard-Seldon CAMP – Segment D



## Bogard-Seldon CAMP – Segment E



### Bogard-Seldon CAMP – Segment F



#### **Upcoming Activities**

#### **Upcoming Presentations**

- North Lakes Community Council
- Gateway Community Council
- Mat-Su Valley Planning Technical Committee
- Planning Commission & MSB Assembly

#### **Public Open House**

- November 6, 2024 5:30-7:30PM
- Matsu-Career & Technical High School

#### **Project Website**

bogardseldonaccess.matsugov.us (going LIVE on 10/9/24)

### Questions — Contact



#### Julie Spackman

**MSB Long Range Planner** 

907.861.7815

julie.spackman@matsugov.us

# Thank you