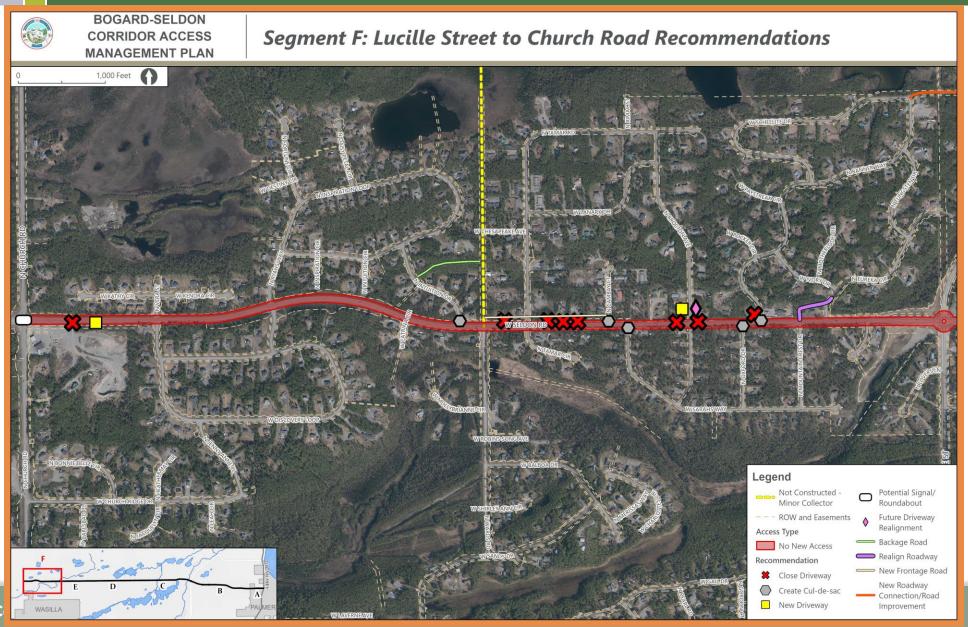

Street
  - HSIP: Bogard Road at Engstrom Road/Green Forest Drive

## **Potential Strategies**

Close existing roads with cul-de-sac



**Re-align Intersection** 



### **Potential Strategies**

Non-traversable medians



Frontage Road



#### **Other Strategies**

- Other Strategies include:
  - Intersection and driveway spacing
  - Driveway management
    - Limiting the number of new driveways
    - Consolidating existing driveways
  - ROW Acquisition/Donation
  - Future intersection control

### **Bogard-Seldon CAMP**



#### Bogard-Seldon CAMP – Segment A



#### Bogard-Seldon CAMP – Segment B



### Bogard-Seldon CAMP – Segment C1



#### Bogard-Seldon CAMP – Segment C2



#### Bogard-Seldon CAMP – Segment D



## Bogard-Seldon CAMP – Segment E



### Bogard-Seldon CAMP – Segment F



#### **Upcoming Activities**

#### **Upcoming Presentations**

- North Lakes Community Council
- Gateway Community Council
- Mat-Su Valley Planning Technical Committee
- Planning Commission & MSB Assembly

#### **Public Open House**

- November 6, 2024 5:30-7:30PM
- Matsu-Career & Technical High School

#### **Project Website**

bogardseldonaccess.matsugov.us (going LIVE on 10/9/24)

### Questions — Contact



#### Julie Spackman

**MSB Long Range Planner** 

907.861.7815

julie.spackman@matsugov.us

# Thank you