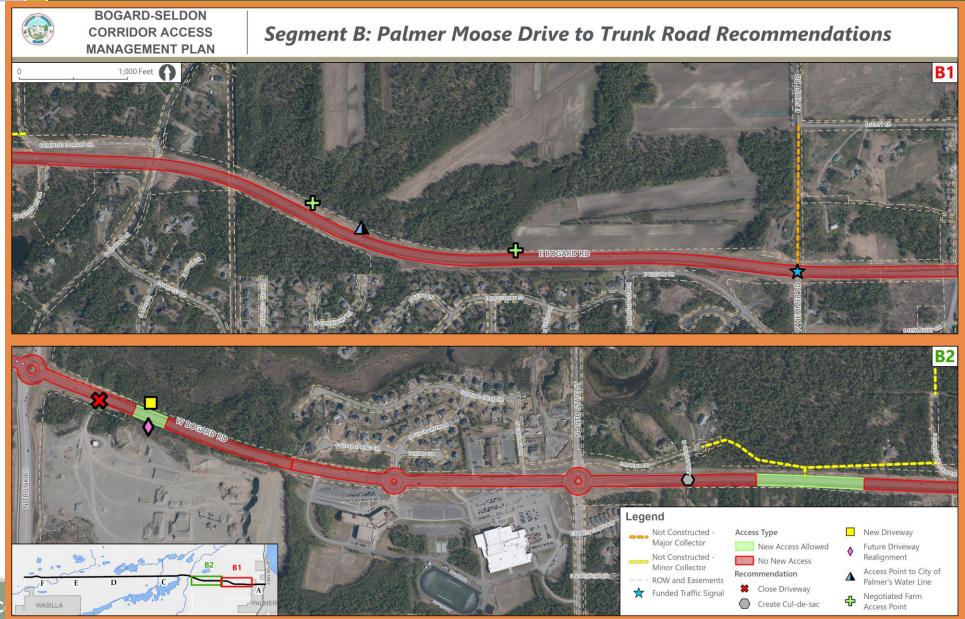

se the corridor
- MSB & DOT&PF are developing several projects in the corridor:
  - Bogard Road Safety and Capacity Improvements
  - Seldon Road Reconstruction: Wasilla-Fishhook Road to Lucille Street
  - HSIP: Bogard Road at Engstrom Road/Green Forest Drive

## **Potential Strategies**

Close existing roads with cul-de-sac



**Re-align Intersection** 



### **Potential Strategies**

Non-traversable medians



Frontage Road



#### **Other Strategies**

- Other Strategies include:
  - Intersection and driveway spacing
  - Driveway management
    - Limiting the number of new driveways
    - Consolidating existing driveways
  - ROW Acquisition/Donation
  - Future intersection control

### **Bogard-Seldon CAMP**



#### Bogard-Seldon CAMP – Segment A



#### Bogard-Seldon CAMP – Segment B



### Bogard-Seldon CAMP – Segment C1



#### Bogard-Seldon CAMP – Segment C2



#### Bogard-Seldon CAMP – Segment D



## Bogard-Seldon CAMP – Segment E



### Bogard-Seldon CAMP – Segment F



#### **Upcoming Activities**

#### **Upcoming Presentations**

- North Lakes Community Council
- Gateway Community Council
- Mat-Su Valley Planning Technical Committee
- Planning Commission & MSB Assembly

#### **Public Open House**

- November 6, 2024 5:30-7:30PM
- Matsu-Career & Technical High School

#### **Project Website**

bogardseldonaccess.matsugov.us (going LIVE on 10/9/24)

### Questions — Contact



#### Julie Spackman

**MSB Long Range Planner** 

907.861.7815

julie.spackman@matsugov.us

# Thank you