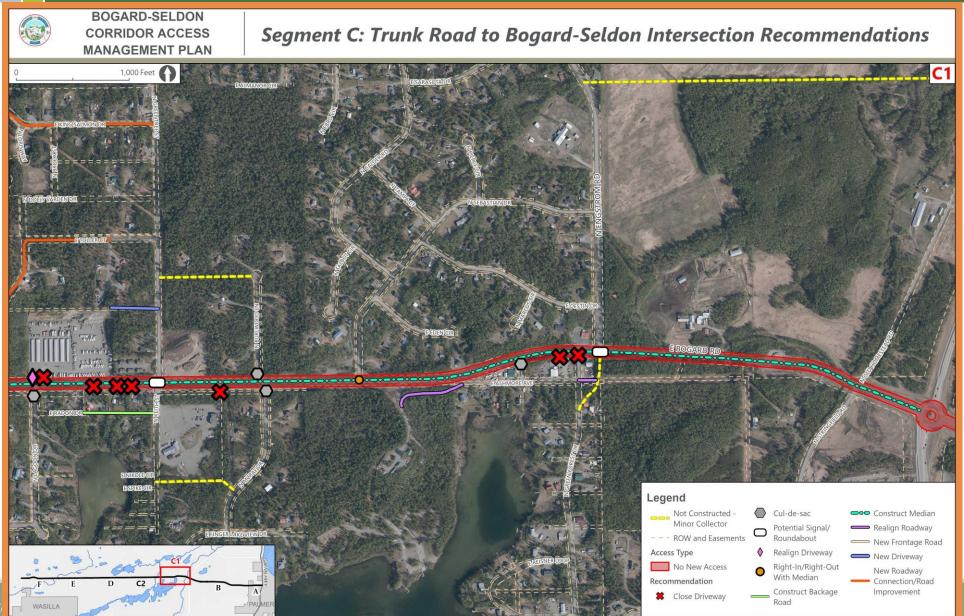

loping several projects in the corridor:
  - Bogard Road Safety and Capacity Improvements
  - Seldon Road Reconstruction: Wasilla-Fishhook Road to Lucille Street
  - HSIP: Bogard Road at Engstrom Road/Green Forest Drive

## **Potential Strategies**

Close existing roads with cul-de-sac



**Re-align Intersection** 



### **Potential Strategies**

Non-traversable medians



Frontage Road



#### **Other Strategies**

- Other Strategies include:
  - Intersection and driveway spacing
  - Driveway management
    - Limiting the number of new driveways
    - Consolidating existing driveways
  - ROW Acquisition/Donation
  - Future intersection control

### **Bogard-Seldon CAMP**



#### Bogard-Seldon CAMP – Segment A



#### Bogard-Seldon CAMP – Segment B



### Bogard-Seldon CAMP – Segment C1



#### Bogard-Seldon CAMP – Segment C2



#### Bogard-Seldon CAMP – Segment D



## Bogard-Seldon CAMP – Segment E



### Bogard-Seldon CAMP – Segment F



#### **Upcoming Activities**

#### **Upcoming Presentations**

- North Lakes Community Council
- Gateway Community Council
- Mat-Su Valley Planning Technical Committee
- Planning Commission & MSB Assembly

#### **Public Open House**

- November 6, 2024 5:30-7:30PM
- Matsu-Career & Technical High School

#### **Project Website**

bogardseldonaccess.matsugov.us (going LIVE on 10/9/24)

### Questions — Contact



#### Julie Spackman

**MSB Long Range Planner** 

907.861.7815

julie.spackman@matsugov.us

# Thank you