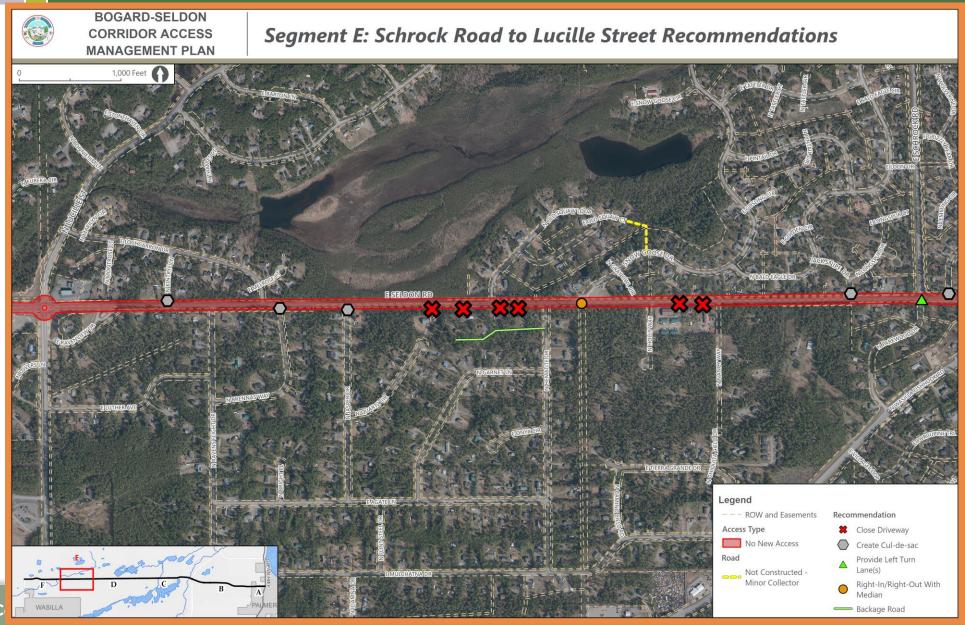

tion: Wasilla-Fishhook Road to Lucille Street
  - HSIP: Bogard Road at Engstrom Road/Green Forest Drive

## **Potential Strategies**

Close existing roads with cul-de-sac



**Re-align Intersection** 



### **Potential Strategies**

Non-traversable medians



Frontage Road



#### **Other Strategies**

- Other Strategies include:
  - Intersection and driveway spacing
  - Driveway management
    - Limiting the number of new driveways
    - Consolidating existing driveways
  - ROW Acquisition/Donation
  - Future intersection control

### **Bogard-Seldon CAMP**



#### Bogard-Seldon CAMP – Segment A



#### Bogard-Seldon CAMP – Segment B



### Bogard-Seldon CAMP – Segment C1



#### Bogard-Seldon CAMP – Segment C2



#### Bogard-Seldon CAMP – Segment D



## Bogard-Seldon CAMP – Segment E



### Bogard-Seldon CAMP – Segment F



#### **Upcoming Activities**

#### **Upcoming Presentations**

- North Lakes Community Council
- Gateway Community Council
- Mat-Su Valley Planning Technical Committee
- Planning Commission & MSB Assembly

#### **Public Open House**

- November 6, 2024 5:30-7:30PM
- Matsu-Career & Technical High School

#### **Project Website**

bogardseldonaccess.matsugov.us (going LIVE on 10/9/24)

### Questions — Contact



#### Julie Spackman

**MSB Long Range Planner** 

907.861.7815

julie.spackman@matsugov.us

# Thank you