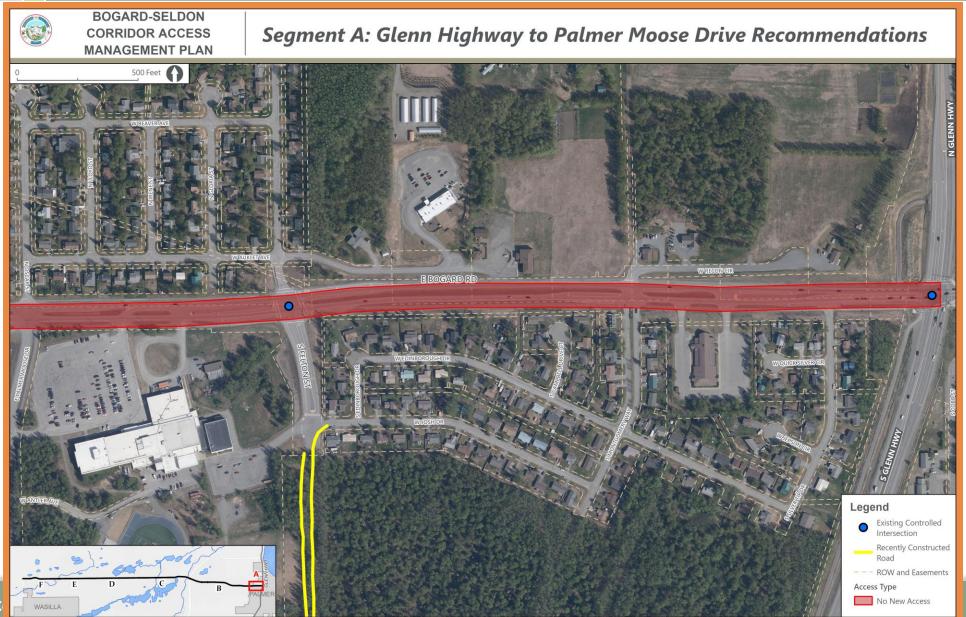

ic flow making it safer and easier to use the corridor
- MSB & DOT&PF are developing several projects in the corridor:
  - Bogard Road Safety and Capacity Improvements
  - Seldon Road Reconstruction: Wasilla-Fishhook Road to Lucille Street
  - HSIP: Bogard Road at Engstrom Road/Green Forest Drive

## **Potential Strategies**

Close existing roads with cul-de-sac



**Re-align Intersection** 



### **Potential Strategies**

Non-traversable medians



Frontage Road



#### **Other Strategies**

- Other Strategies include:
  - Intersection and driveway spacing
  - Driveway management
    - Limiting the number of new driveways
    - Consolidating existing driveways
  - ROW Acquisition/Donation
  - Future intersection control

### **Bogard-Seldon CAMP**



#### Bogard-Seldon CAMP – Segment A



#### Bogard-Seldon CAMP – Segment B



### Bogard-Seldon CAMP – Segment C1



#### Bogard-Seldon CAMP – Segment C2



#### Bogard-Seldon CAMP – Segment D



## Bogard-Seldon CAMP – Segment E



### Bogard-Seldon CAMP – Segment F



#### **Upcoming Activities**

#### **Upcoming Presentations**

- North Lakes Community Council
- Gateway Community Council
- Mat-Su Valley Planning Technical Committee
- Planning Commission & MSB Assembly

#### **Public Open House**

- November 6, 2024 5:30-7:30PM
- Matsu-Career & Technical High School

#### **Project Website**

bogardseldonaccess.matsugov.us (going LIVE on 10/9/24)

### Questions — Contact



#### Julie Spackman

**MSB Long Range Planner** 

907.861.7815

julie.spackman@matsugov.us

# Thank you