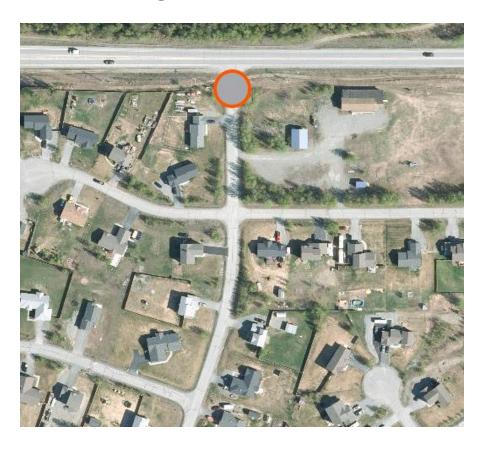

## **Potential Strategies**

Close existing roads with cul-de-sac

**Re-align Intersection** 